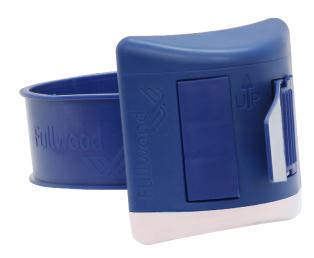

### **Features**

- Leg-mounted long range pedometer up to 400m\*
- Data can be stored for up to 48 hours
- System updates every 4 hours
- Information on total laying time, laying bouts and overall activity
- 250 tags per hub
- Tag lifetime of 8 years
- Retrofits to existing Fullwood parlours and Crystal systems

#### What is included?

- Vitality NOW kit 099360 Each kit includes:
  - o 10 x tags
  - o 10 x straps
  - o 12 x locking mechanisms
- o 1 x strap attachment guide
- Strap trimming tool 099372
- Strap fitting gauge 099342
- Hub receiver and power over ethernet kit