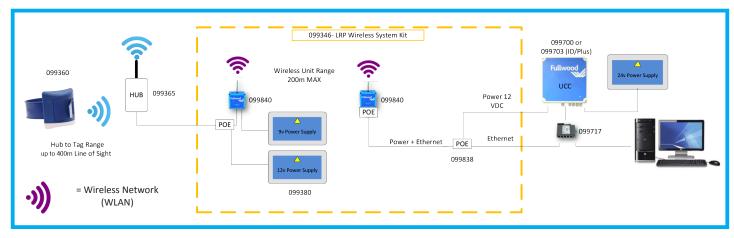

## Wireless kit:

Part number – 099346

This can be used with the Vitality NOW or Vitality PLUS systems.