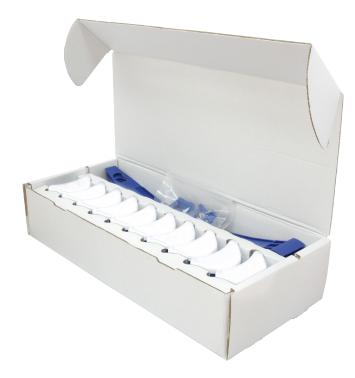

#### What is included?

- Vitality NOW kit 099360 Each kit includes:
  - o 10 x tags
  - o 10 x straps
  - o 12 x locking mechanisms
- o 1 x strap attachment guide
- Strap trimming tool 099372
- Strap fitting gauge 099342
- Hub receiver and power over ethernet kit