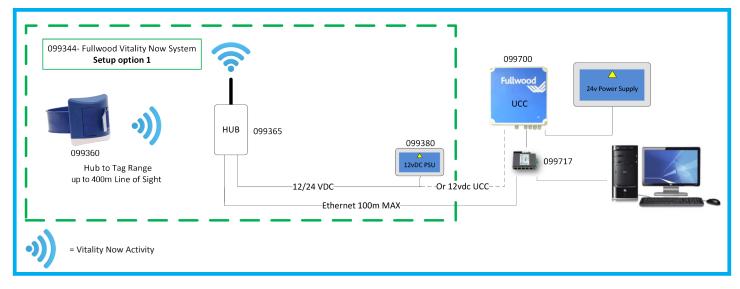

ing bouts and overall activity
- 250 tags per hub
- Tag lifetime of 8 years
- Retrofits to existing Fullwood parlours and Crystal systems

# **Benefits**

- · Accurate activity measurement and heat detection
- Clear identification of non-cycling cows, cystic ovary conditions and embryonic losses
- Indication of cow wellbeing
- Easily scalable for future farm developments
- · Can add activity monitoring for heifers
- Saves time and money

\*Line of sight

## Fullwood Vitality NOW system - 099344

#### What is included?

- Vitality NOW kit 099360 Each kit includes:
  - o 10 x tags
  - o 10 x straps
  - o 12 x locking mechanisms
- o 1 x strap attachment guide
- Strap trimming tool 099372
- Strap fitting gauge 099342
- Hub receiver and power over ethernet kit



## Vitality NOW system setup:



## Wireless kit:

Part number – 099346

This can be used with the Vitality NOW or Vitality PLUS systems.



## CONTACT US

Fullwood Ltd, Grange Road, Ellesmere, Shropshire SY12 9DF, UK Tel: +44 (0)1691 627391 Email: sales@fullwood.com